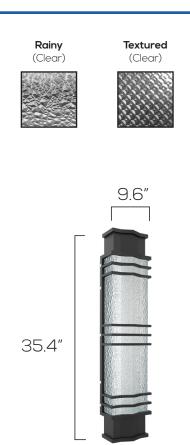

# **LED COLOSSAL WALL SCONCE**

SERIES

Rainy Lens

Textured Lens

## **Dimensions**

10W 2ft Integrated T8 x 2