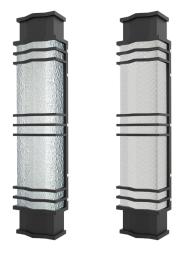

# **LED COLOSSAL WALL SCONCE**

SERIES

Rainy Lens

Textured Lens

120° Beam Angle:

Bulb: T8 Integrated

CRI: >80

PF: ≥0.95

IP55 IP Rate:

304 Stainless Steel, Acrylic Materials:

Housing Color: Matte Black, Rainy | Textured

Bulb Lifespan: 50,000 hours

#### **Features**

SARIN's COLOSSAL Wall Sconces are as bold as they are beautiful. Each light is illuminated with removable T8 Integrated Tubes, which means the fixture itself lasts almost indefinitely. Made by hand from durable stainless steel, these works of art have a powder-coated finish that will still look new beyond its 3-year product warranty. The faceted design reminds us of a set gemstone to give a feeling of wealth and elegance.