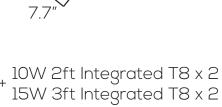

Reverse

3ft: 20W Watts: 6ft: 50W

3ft: 2,400lm Lumen:

6ft: 6,000lm

CCT: 3000K | 4000K

Voltage: AC90-130V

Dimmable: TRIAC

120° Beam Angle:

Bulb: T8 Integrated

CRI: >80

PF: ≥0.95

IP55 IP Rate:

304 Stainless Steel, Acrylic Materials:

Housing Color: Matte Black, Rainy | Textured

Bulb Lifespan: 50,000 hours













#### **Features**

SARIN's COLOSSAL Wall Sconces are as bold as they are beautiful. Each light is illuminated with removable T8 Integrated Tubes, which means the fixture itself lasts almost indefinitely. Made by hand from durable stainless steel, these works of art have a powder-coated finish that will still look new beyond its 3-year product warranty. The faceted design reminds us of a set gemstone to give a feeling of wealth and elegance.



## **Dimensions**







10W 2ft Integrated T8 x 2

### **Model Numbers**





3ft BWS107, Rainy SES-BWS107-3FT-RAINY #11013-3 #11013-4



6ft BWS107, Rainy SES-BWS107-6FT-RAINY #11014-3 #11014-4



3ft Textured Acrylic Cover SES-BWS107-3FT-COV #41013-A



6ft Textured Acrylic Cover SES-BWS107-6FT-COV #41014-A