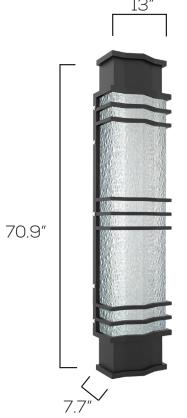

# **Technical Specifications**

Size: See Reverse

3ft: 20W Watts: 6ft: 50W

3ft: 2,400lm Lumen:

6ft: 6,000lm

CCT: 3000K | 4000K

Voltage: AC90-130V

Dimmable: TRIAC

## **Dimensions**

10W 2ft Integrated T8 x 2